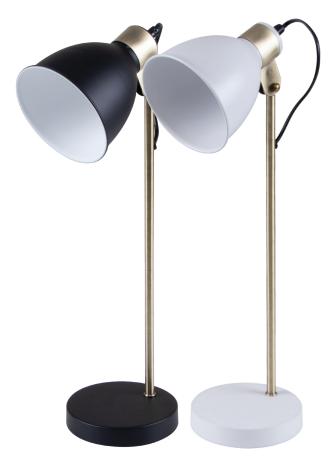

## Description

LEAH-DL desk lamp Series combines a metal base, thin metal frame and a traditional conical shade, which offers a modern and linear appearance for most modern interior decors. Ideal as a feature lamp in living rooms and bedrooms. Featuring Matt White and Matt Black with Antique Brass highlights. Part of a family of matching desk lamp and floor lamp.