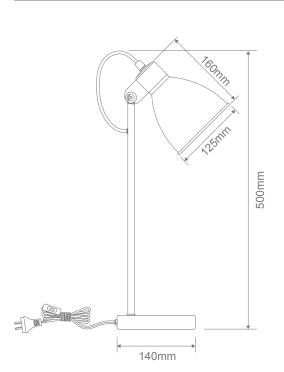

# LEAH-DL

Desk lamp









## Description

LEAH-DL desk lamp Series combines a metal base, thin metal frame and a traditional conical shade, which offers a modern and linear appearance for most modern interior decors. Ideal as a feature lamp in living rooms and bedrooms. Featuring Matt White and Matt Black with Antique Brass highlights. Part of a family of matching desk lamp and floor lamp.

### Specification Features

Lamp Base:

Input Voltage: 240V Power (W): 60W Max 20 IP rating (IP): E14

Requires: 1 x E14 Lamp (Not Included)



#### Variant Item No. Lamp Base Wht LEAH-DL 22536 22537 E14

#### Diagrams / Additional